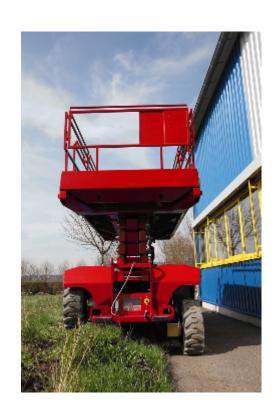

### PB S175-19E 4×4

Self-propelled Scissor lift 17,80 m Working height 1,93 m Total width indoor + outdoor

# PB S175-19E 4×4

Self-propelled Scissor lift 17,80 m Working height 1,93 m Total width indoor + outdoor

#### **Product images**

We reserve the right to make technical changes  $\slash\hspace{-0.6em}$  / improvements.