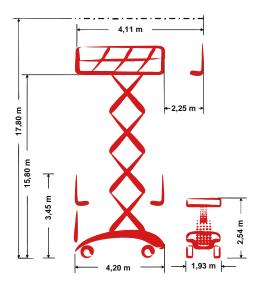

#### **Technical specifications**

|    | Working height                   | 17,80 m  |             | Platform extension (scissors) | 2,25 m                  |
|----|----------------------------------|----------|-------------|-------------------------------|-------------------------|
|    | Platform height                  | 15,80 m  | 0/0         | Gradeability                  | 30 %                    |
| Ā  | Lift capacity                    | 500 kg   |             | Speed - stowed                | 1,44 km/h               |
|    | Lift capacity platform extension | 500 kg   |             | Speed - raised                | 0,31 km/h               |
|    | Total length                     | 4,20 m   | ıĞ.         | Drive type                    | Electro-hydraulic drive |
|    | Total width                      | 1,93 m   | <u>-\$•</u> | Battery capacity              | 625 Ah                  |
|    | Total height                     | 3,45 m   |             | Area of application           | indoor + outdoor        |
|    | Turning radius outside           | 2,54 m   |             | People indoor                 | 4                       |
|    | Transport height                 | 2,54 m   |             | People outdoor                | 4                       |
| kg | Total weight                     | 9.030 kg |             | Drivable at full height       | Yes                     |

#### **Product diagram**

We reserve the right to make technical changes  $\slash\hspace{-0.4em}$  / improvements.